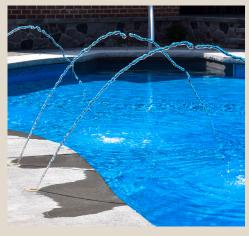

### WATER FEATURES

Add visual movement, additional lighting, and FUN when choosing decorative water features.