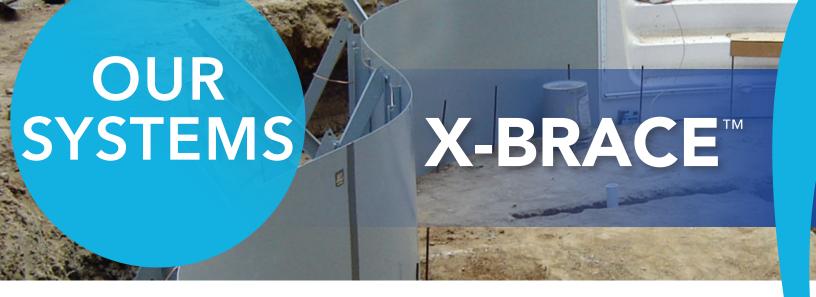

#### X-BRACE CONSTRUCTION SYSTEM PROVIDES A POOL THAT IS SELF-SUPPORTING, WITH OR WITHOUT WATER.

We utilize some of the same technology used in building bridges, tall buildings, water towers and other structures that require durability & strength against high stress.

Your swimming pool holds thousands of gallons of water while holding back thousands of pounds of earth. In order to ensure structural integrity over many years, it is important that your pool walls will remain intact, regardless of the external forces. With X-Brace™ technology, you get just that. Patented by Fox Pool, the X-Brace™ structure provides 100% support for your pool walls and pool deck without concern for internal and external pressures.

Patented by Fox and perfected over the years, the Time Tested Engineering principle has been authenticated in an exclusive Engineering Report, prepared by an independent engineering firm, proving the Fox X-Brace™ structural integrity is as we claim.

#### X-BRACE DETAILS

- Pool panels are supported every 2 feet by welded-on Z Bar stiffeners.
- The X-Braces<sup>™</sup> are bolted to panels using heavy duty corrosion resistant bolts.
- Steel rods and "S" hooks anchor the X-Braces™ and the pool wall to the ground.
- A concrete footer or foundation is poured around the perimeter of the pool, creating a permanent "foundation."
- Pool can be backfilled with or without water.
- ullet Reinforcing rod is added to connect the top of the X-Braces  $^{\text{TM}}$  to the deck structure.
- The concrete deck encapsulates the X-Braces™ and reinforcing rod to form a unitary structure.
- Backfill settles over time, forming a thermal barrier between the deck and the ground to protect against frost upheaval.
  - 1. FOXITE Coping
  - 2. Vinyl Liner
  - 3. Wall Panel FOXGARD

Protected

- 4. 3/8" Steel Rods
- 5. Concrete
- 6. Settled Backfill
- 7. Steel X-BRACE
- 8. Thermal Barrier
- 9. Walkway