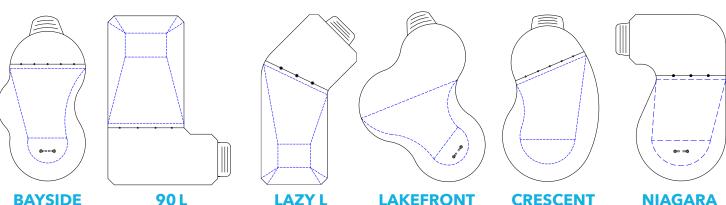

# **SHAPES & SIZES**

# **SHAPES & SIZES**

Multiple sizes available per shape

90 L LAZY L **LAKEFRONT** 