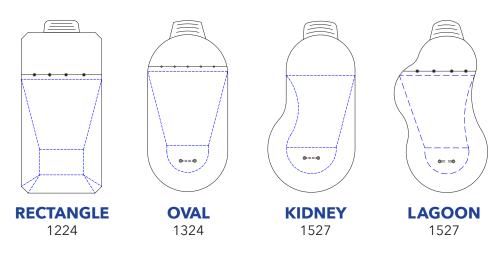

# **SHAPES & SIZES**

# **SHAPES & SIZES**

Multiple sizes available per shape

90 L LAZY L **LAKEFRONT** 