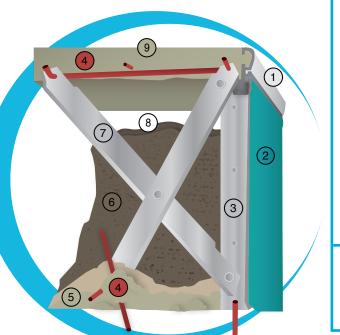

#### X-BRACE CONSTRUCTION SYSTEM PROVIDES A POOL THAT IS SELF-SUPPORTING, WITH OR WITHOUT WATER.

We utilize some of the same technology used in building bridges, tall buildings, water towers and other structures that require durability & strength against high stress.

Your swimming pool holds thousands of gallons of water while holding back thousands of pounds of earth. In order to ensure structural integrity over many years, it is important that your pool walls will remain intact, regardless of the external forces. With X-Brace™ technology, you get just that. Patented by Fox Pool, the X-Brace™ structure provides 100% support for your pool walls and pool deck without concern for internal and external pressures.

Patented by Fox and perfected over the years, the Time Tested Engineering principle has been authenticated in an exclusive Engineering Report, prepared by an independent engineering firm, proving the Fox X-Brace™ structural integrity is as we claim.

#### X-BRACE DETAILS

- Pool panels are supported every 2 feet by welded-on Z Bar stiffeners.
- The X-Braces<sup>™</sup> are bolted to panels using heavy duty corrosion resistant bolts.
- Steel rods and "S" hooks anchor the X-Braces™ and the pool wall to the ground.
- A concrete footer or foundation is poured around the perimeter of the pool, creating a permanent "foundation."
- Pool can be backfilled with or without water.
- ullet Reinforcing rod is added to connect the top of the X-Braces  $^{\text{TM}}$  to the deck structure.
- The concrete deck encapsulates the X-Braces™ and reinforcing rod to form a unitary structure.
- Backfill settles over time, forming a thermal barrier between the deck and the ground to protect against frost upheaval.
  - 1. FOXITE Coping
  - 2. Vinyl Liner
  - 3. Wall Panel FOXGARD

Protected

- 4. 3/8" Steel Rods
- 5. Concrete
- 6. Settled Backfill
- 7. Steel X-BRACE
- 8. Thermal Barrier
- 9. Walkway