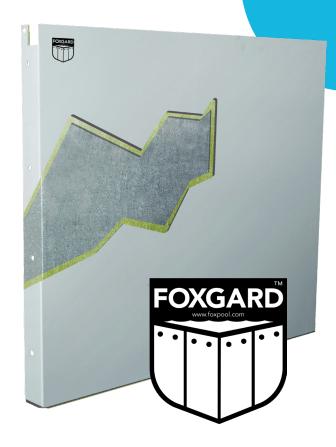

# GIVE YOUR POOL A LIFETIME PROTECTION WITH THE EXCLUSIVE FOXGARD® FUSION-BONDED SYSTEM.

For superior strength, we take an extra step when it comes to manufacturing pools. Each piece of 14-gauge pre-galvanized steel is completely encapsulated, front and back, with a special powder coating. This coating is fusion-bonded to the steel at 400 degrees to seal it and lock out rust and corrosion.

#### **BENEFITS**

- Complete rust-resistant coverage over welds, corners, and edges
- Fusion-bonding pre-galvanized steel ensures a strong union for lasting protection
- State-of-the-art electrostatic application prevents drips, sags, or other surface imperfections
- Chip and crack resistant surfaces
- Endures ASTM B117-73 salt spray test requirements for 2,500 hours